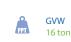

#### **DATA SHEET** $\checkmark$

- Extendable aluminum basket with dimensions
- 2300/3600 x900x1100 mm
- · SOCAGE convertible basket possibility (Eternit)
- Basket rotation 360°
- Rotation turret 700°
- · Possibility of winch on removable JIB
- Automatic stabilization
- · Partially stabilized work areas
- Automatic closing
- · Basket control station with console on Socage design including joystick and 7 "LCD display with real-time information
- · Intercom with headphones for basket-ground communication
- Main and auxiliary motor start / stop control from the basket
- · Multifunction radio remote control for emergency control of the aerial part from the ground and stabilization
- Automatic PTO deactivation
- 2 fixed roto-lamp on the vehicle cabin
- Socket 230V / 400V
- · Heat exchanger on the hydraulic system
- 2 folding sides, 2 fixed (h 150 mm)
- 4 plates to stand to the ground
- · Anti-corrosion treatment on unpainted components