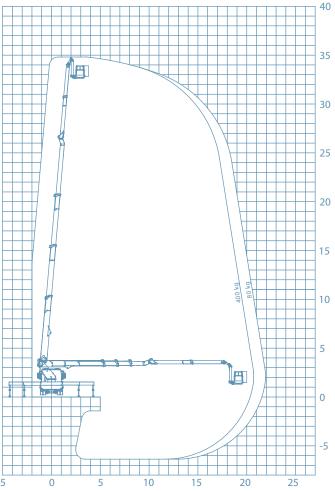

# WORKING DIAGRAM











4805











0

1



WORKING HEIGHT

34.8 mt





2300







577/

## STANDARD ACCESSORIES

#### **DATA SHEET** $\checkmark$

- Extendable aluminum basket with dimensions
- 2300/3600 x900x1100 mm
- · SOCAGE convertible basket possibility (Eternit)
- Basket rotation 360°
- Rotation turret 700°
- · Possibility of winch on removable JIB
- Automatic stabilization
- · Partially stabilized work areas
- Automatic closing
- · Basket control station with console on Socage design including joystick and 7 "LCD display with real-time information
- · Intercom with headphones for basket-ground communication
- Main and auxiliary motor start / stop control from the basket
- · Multifunction radio remote control for emergency control of the aerial part from the ground and stabilization
- Autom