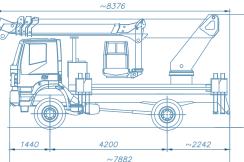

#### **DATA SHEET** $\checkmark$

- Extendable aluminum basket with dimensions
- 2300/3600 x900x1100 mm
- · SOCAGE convertible basket possibility (Eternit)
- Basket rotation 360°
- Rotation turret 700°
- · Possibility of winch on removable JIB
- Automatic stabilization
- · Partially stabilized work areas
- Automatic closing
- · Basket control station with console on Socage design including joystick and 7 "LCD display with real-time information
- · Intercom with headphones for basket-ground communication
- Main and auxiliary motor start / stop control from the basket
- · Multifunction radio remote control for emergency control of the aerial part from the ground and stabilization
- Automatic PTO deactivation
- 2 fixed roto-lamp on the vehicle cabin
- Socket 230V / 400V
- · Heat exchanger on the hydraulic system
- 2 folding sides, 2 fixed (h 150 mm)
- 4 plates to stand to the ground
- · Anti-corrosion treatment on unpainted components