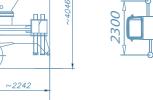

# WORKING DIAGRAM











4805











0

1



WORKING HEIGHT

34.8 mt





2300







577/

## STANDARD ACCESSORIES

#### **DATA SHEET** $\checkmark$

- Extendable aluminum basket with dimensions
- 2300/3600 x900x1100 mm
- · SOCAGE convertible basket possibility (Eternit)
- Basket rotation 360°
- Rotation turret 700°
- · Possibility of winch on removable JIB
- Automatic stabilization
- · Partially stabilized work areas
- Automatic closing
- · Basket control station with console on Socage design including joystick and 7 "LCD display with real-time information
- · Intercom with headphones for basket-ground communication
- Main and auxiliary motor start / stop control from the basket
- · Multifunction radio remote control for emergency control of the aerial part from the ground and stabilization
- Automatic P