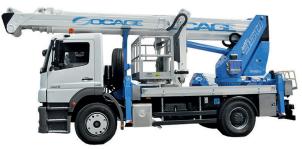

SOCAGEWORLD.COM

according to the

SOCAGE, AERIAL PLATFORM CONSTRUCTOR ALL OVER THE WORLD

Socage, based in Modena, Italy, produces and sells truck mounted Aerial Working Platforms all over the world. With more than 40 years of experience, Socage is among the top experienced companies in the field.