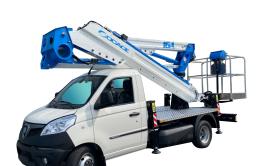

# 16

### **WORKING DIAGRAM**

# Working Area

# Maximum Area

**OUTRIGGERS** Vertical H+H

**WORKING HEIGHT** 

15.9 mt

13,9 mt

**BASKET HEIGHT** 

MAX OUTREACH

7,5 / 9,6 mt

230 kg

**BASKET PAYLOAD** 

**BASKET SIZE** 1200 x 700 x 1100 mm

CONTROLS

**TURRET ROTATION** 700°

GVW 2,8 ton

Electric