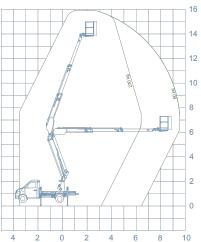

# Working Area

# Maximum Area

**OUTRIGGERS** Vertical H+H

**WORKING HEIGHT** 

15.9 mt

13,9 mt

**BASKET HEIGHT** 

MAX OUTREACH

7,5 / 9,6 mt

230 kg

**BASKET PAYLOAD** 

**BASKET SIZE** 1200 x 700 x 1100 mm

CONTROLS

**TURRET ROTATION** 700°

GVW 2,8 ton

Electric