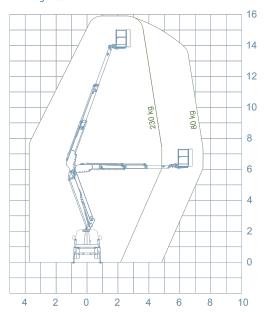

# Working Area

# Maximum Area

**OUTRIGGERS** Vertical H+H

**WORKING HEIGHT** 

15.9 mt

13,9 mt

**BASKET HEIGHT** 

MAX OUTREACH

7,5 / 9,6 mt

230 kg

**BASKET PAYLOAD** 

**BASKET SIZE** 1200 x 700 x 1100 mm

CONTROLS

**TURRET ROTATION** 700°

GVW 2,8 ton

Electric