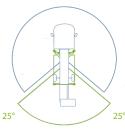

### **WORKING DIAGRAM**

# Working Area

# Maximum Area

**OUTRIGGERS** Vertical H+H

**WORKING HEIGHT** 

15.9 mt

13,9 mt

**BASKET HEIGHT** 

MAX OUTREACH

7,5 / 9,6 mt

230 kg

**BASKET PAYLOAD** 

**BASKET SIZE** 1200 x 700 x 1100 mm

CONTROLS

**TURRET ROTATION** 700°

GVW 2,8 ton

Electric

# Working Area 310°

Maximum Area

50°