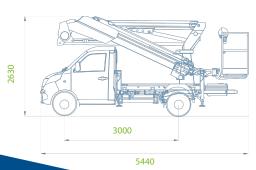

### **WORKING DIAGRAM**

230 kg

**BASKET PAYLOAD** 

**BASKET SIZE** 1200 x 700 x 1100 mm

CONTROLS

**TURRET ROTATION** 700°

GVW 2,8 ton

Electric